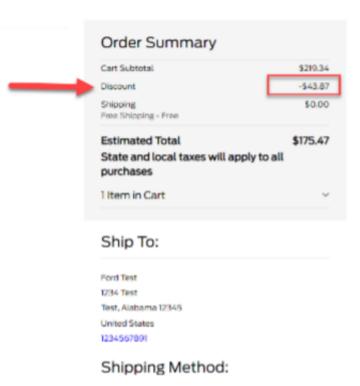

### Will I see my discount as I browse items?

No, the 20% discount will be reflected in your shopping cart.

What if I already have an RTTP account and the email on the account is different than the email provided for the SOS program?